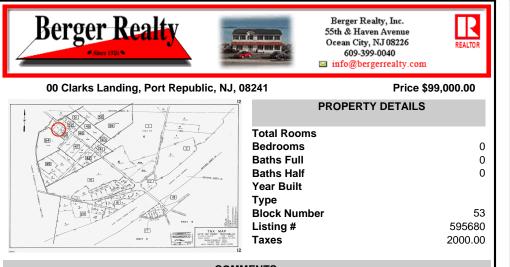

# COMMENTS

Port Republic - Great location and a rare find! 2 contiguous lots on Clarks Landing Road. Lots equal 1.43 acres. Lot #4 - 160 ft. frontage. Lot #12 - 80 ft. frontage. Depth is 260ft. Wooded, All approvals including Pinelands, Zoning solely the responsibility of the buyer. Great opportunity for builder/investor or homeowner....