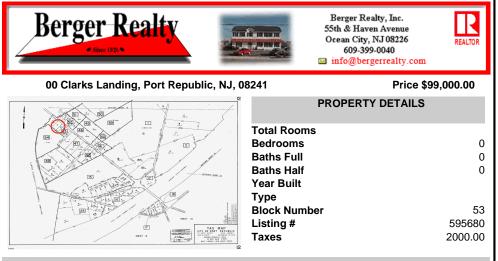

#### COMMENTS

Port Republic - Great location and a rare find! 2 contiguous lots on Clarks Landing Road. Lots equal 1.43 acres. Lot #4 - 160 ft. frontage. Lot #12 - 80 ft. frontage. Depth is 260ft. Wooded, All approvals including Pinelands, Zoning solely the responsibility of the buyer. Great opportunity for builder/investor or homeowner....