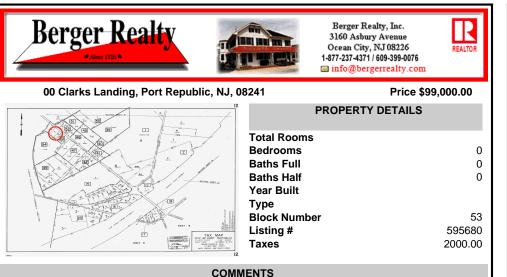

## COMMENTS

Port Republic - Great location and a rare find! 2 contiguous lots on Clarks Landing Road. Lots equal 1.43 acres. Lot #4 - 160 ft. frontage. Lot #12 - 80 ft. frontage. Depth is 260ft. Wooded, All approvals including Pinelands, Zoning solely the responsibility of the buyer. Great opportunity for builder/investor or homeowner....