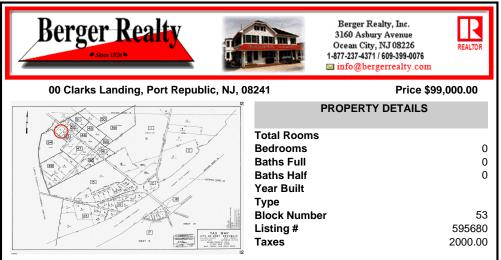

## COMMENTS

Port Republic - Great location and a rare find! 2 contiguous lots on Clarks Landing Road. Lots equal 1.43 acres. Lot #4 - 160 ft. frontage. Lot #12 - 80 ft. frontage. Depth is 260ft. Wooded, All approvals including Pinelands, Zoning solely the responsibility of the buyer. Great opportunity for builder/investor or homeowner....