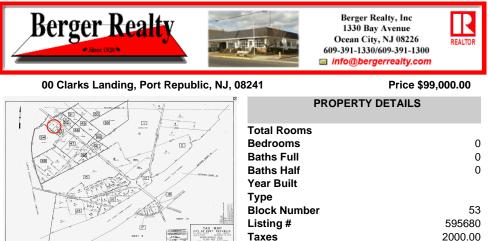

Port Republic - Great location and a rare find! 2 contiguous lots on Clarks Landing Road. Lots equal 1.43 acres. Lot #4 - 160 ft. frontage. Lot #12 - 80 ft. frontage. Depth is 260ft. Wooded, All approvals including Pinelands, Zoning solely the responsibility of the buyer. Great opportunity for builder/investor or homeowner....

### COMMENTS

Port Republic - Great location and a rare find! 2 contiguous lots on Clarks Landing Road. Lots equal 1.43 acres. Lot #4 - 160 ft. frontage. Lot #12 - 80 ft. frontage. Depth is 260ft. Wooded, All approvals including Pinelands, Zoning solely the responsibility of the buyer. Great opportunity for builder/investor or homeowner....