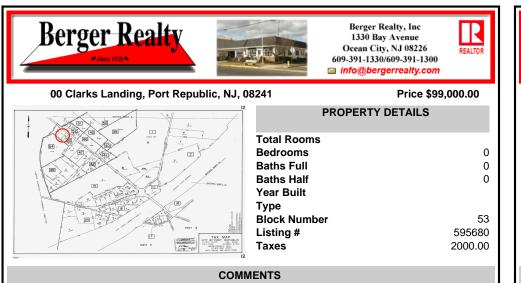

Port Republic - Great location and a rare find! 2 contiguous lots on Clarks Landing Road. Lots equal 1.43 acres. Lot #4 - 160 ft. frontage. Lot #12 - 80 ft. frontage. Depth is 260ft. Wooded, All approvals including Pinelands, Zoning solely the responsibility of the buyer. Great opportunity for builder/investor or homeowner....

### COMMENTS

Port Republic - Great location and a rare find! 2 contiguous lots on Clarks Landing Road. Lots equal 1.43 acres. Lot #4 - 160 ft. frontage. Lot #12 - 80 ft. frontage. Depth is 260ft. Wooded, All approvals including Pinelands, Zoning solely the responsibility of the buyer. Great opportunity for builder/investor or homeowner....