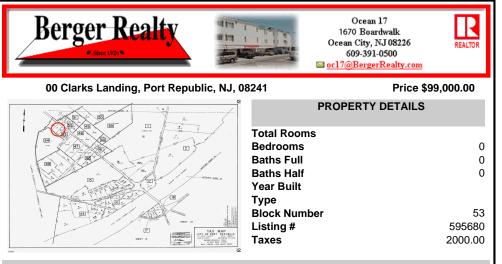

## COMMENTS

Port Republic - Great location and a rare find! 2 contiguous lots on Clarks Landing Road. Lots equal 1.43 acres. Lot #4 - 160 ft. frontage. Lot #12 - 80 ft. frontage. Depth is 260ft. Wooded, All approvals including Pinelands, Zoning solely the responsibility of the buyer. Great opportunity for builder/investor or homeowner....