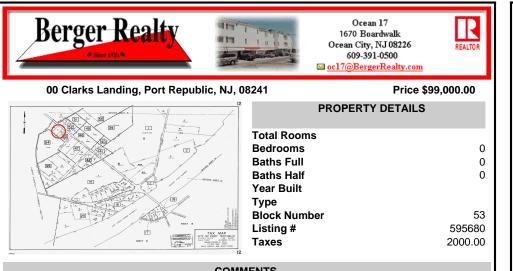

# COMMENTS

Port Republic - Great location and a rare find! 2 contiguous lots on Clarks Landing Road. Lots equal 1.43 acres. Lot #4 - 160 ft. frontage. Lot #12 - 80 ft. frontage. Depth is 260ft. Wooded, All approvals including Pinelands, Zoning solely the responsibility of the buyer. Great opportunity for builder/investor or homeowner....