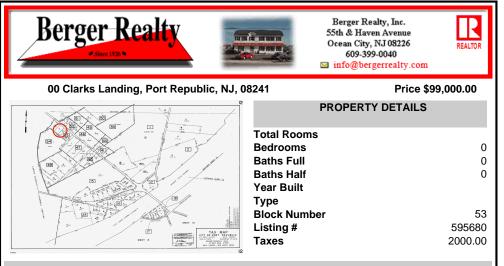

## COMMENTS

Port Republic - Great location and a rare find! 2 contiguous lots on Clarks Landing Road. Lots equal 1.43 acres. Lot #4 - 160 ft. frontage. Lot #12 - 80 ft. frontage. Depth is 260ft. Wooded, All approvals including Pinelands, Zoning solely the responsibility of the buyer. Great opportunity for builder/investor or homeowner....