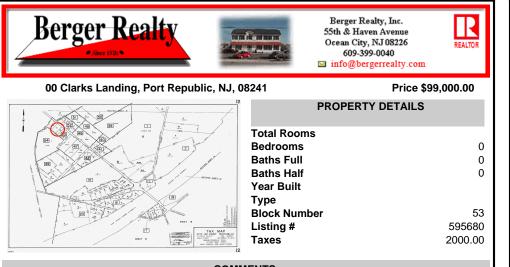

# COMMENTS

Port Republic - Great location and a rare find! 2 contiguous lots on Clarks Landing Road. Lots equal 1.43 acres. Lot #4 - 160 ft. frontage. Lot #12 - 80 ft. frontage. Depth is 260ft. Wooded, All approvals including Pinelands, Zoning solely the responsibility of the buyer. Great opportunity for builder/investor or homeowner....