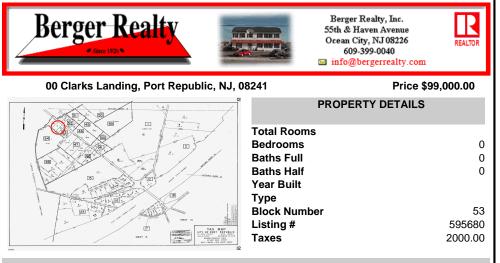

## COMMENTS

Port Republic - Great location and a rare find! 2 contiguous lots on Clarks Landing Road. Lots equal 1.43 acres. Lot #4 - 160 ft. frontage. Lot #12 - 80 ft. frontage. Depth is 260ft. Wooded, All approvals including Pinelands, Zoning solely the responsibility of the buyer. Great opportunity for builder/investor or homeowner....