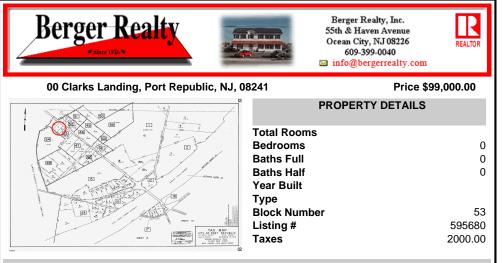

## COMMENTS

Port Republic - Great location and a rare find! 2 contiguous lots on Clarks Landing Road. Lots equal 1.43 acres. Lot #4 - 160 ft. frontage. Lot #12 - 80 ft. frontage. Depth is 260ft. Wooded, All approvals including Pinelands, Zoning solely the responsibility of the buyer. Great opportunity for builder/investor or homeowner....