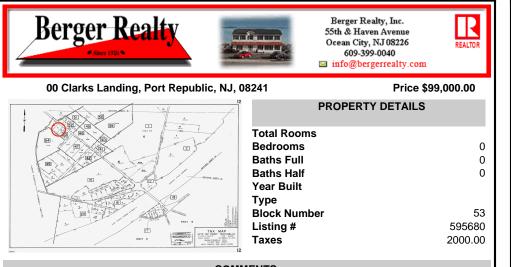

# COMMENTS

Port Republic - Great location and a rare find! 2 contiguous lots on Clarks Landing Road. Lots equal 1.43 acres. Lot #4 - 160 ft. frontage. Lot #12 - 80 ft. frontage. Depth is 260ft. Wooded, All approvals including Pinelands, Zoning solely the responsibility of the buyer. Great opportunity for builder/investor or homeowner....