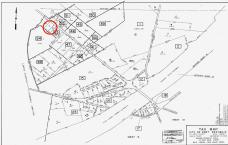

# COMMENTS

Port Republic - Great location and a rare find! 2 contiguous lots on Clarks Landing Road. Lots equal 1.43 acres. Lot #4 - 160 ft. frontage. Lot #12 - 80 ft. frontage. Depth is 260ft. Wooded, All approvals including Pinelands, Zoning solely the responsibility of the buyer. Great opportunity for builder/investor or homeowner....