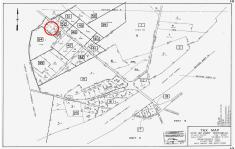

# **COMMENTS**

Port Republic - Great location and a rare find! 2 contiguous lots on Clarks Landing Road. Lots equal 1.43 acres. Lot #4 - 160 ft. frontage. Lot #12 - 80 ft. frontage. Depth is 260ft. Wooded, All approvals including Pinelands, Zoning solely the responsibility of the buyer. Great opportunity for builder/investor or homeowner....