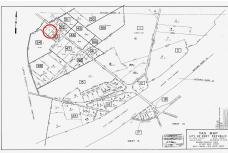

## **COMMENTS**

Port Republic - Great location and a rare find! 2 contiguous lots on Clarks Landing Road. Lots equal 1.43 acres. Lot #4 - 160 ft. frontage. Lot #12 - 80 ft. frontage. Depth is 260ft. Wooded, All approvals including Pinelands, Zoning solely the responsibility of the buyer. Great opportunity for builder/investor or homeowner....

## COMMENTS

Port Republic - Great location and a rare find! 2 contiguous lots on Clarks Landing Road. Lots equal 1.43 acres. Lot #4 - 160 ft. frontage. Lot #12 - 80 ft. frontage. Depth is 260ft. Wooded, All approvals including Pinelands, Zoning solely the responsibility of the buyer. Great opportunity for builder/investor or homeowner....