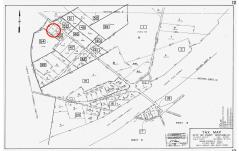

## **COMMENTS**

Port Republic - Great location and a rare find! 2 contiguous lots on Clarks Landing Road. Lots equal 1.43 acres. Lot #4 - 160 ft. frontage. Lot #12 - 80 ft. frontage. Depth is 260ft. Wooded, All approvals including Pinelands, Zoning solely the responsibility of the buyer. Great opportunity for builder/investor or homeowner....

## COMMENTS

Port Republic - Great location and a rare find! 2 contiguous lots on Clarks Landing Road. Lots equal 1.43 acres. Lot #4 - 160 ft. frontage. Lot #12 - 80 ft. frontage. Depth is 260ft. Wooded, All approvals including Pinelands, Zoning solely the responsibility of the buyer. Great opportunity for builder/investor or homeowner....