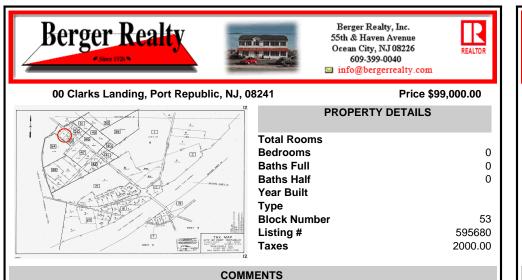

Port Republic - Great location and a rare find! 2 contiguous lots on Clarks Landing Road. Lots equal 1.43 acres. Lot #4 - 160 ft. frontage. Lot #12 - 80 ft. frontage. Depth is 260ft. Wooded, All approvals including Pinelands, Zoning solely the responsibility of the buyer.

## COMMENTS

Port Republic - Great location and a rare find! 2 contiguous lots on Clarks Landing Road. Lots equal 1.43 acres. Lot #4 - 160 ft. frontage. Lot #12 - 80 ft. frontage. Depth is 260ft. Wooded, All approvals including Pinelands, Zoning solely the responsibility of the buyer. Great opportunity for builder/investor or homeowner....