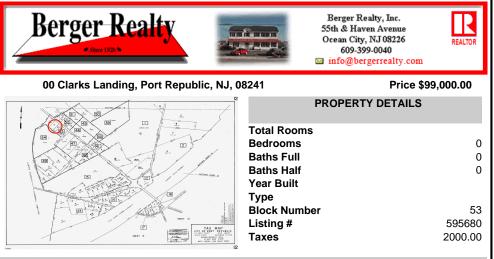

Port Republic - Great location and a rare find! 2 contiguous lots on Clarks Landing Road. Lots equal 1.43 acres. Lot #4 - 160 ft. frontage. Lot #12 - 80 ft. frontage. Depth is 260ft. Wooded, All approvals including Pinelands, Zoning solely the responsibility of the buyer.

## COMMENTS

Port Republic - Great location and a rare find! 2 contiguous lots on Clarks Landing Road. Lots equal 1.43 acres. Lot #4 - 160 ft. frontage. Lot #12 - 80 ft. frontage. Depth is 260ft. Wooded, All approvals including Pinelands, Zoning solely the responsibility of the buyer. Great opportunity for builder/investor or homeowner....