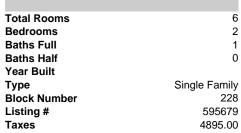

| Total Rooms  | 6             |
|--------------|---------------|
| Bedrooms     | 2             |
| Baths Full   | 1             |
| Baths Half   | 0             |
| Year Built   |               |
| Туре         | Single Family |
| Block Number | 228           |
| Listing #    | 595679        |
| Taxes        | 4895.00       |
|              |               |

**PROPERTY DETAILS** 