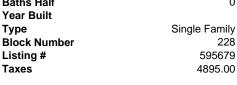

## 1204 Main, Pleasantville, NJ, 08232

## Price \$199,000.00

| Sto.           | P the St    |                                         |                  | a the second                                                                                                    |              |
|----------------|-------------|-----------------------------------------|------------------|-----------------------------------------------------------------------------------------------------------------|--------------|
|                |             |                                         |                  | AND A DECEMPTOR OF A DECEMPTOR A DEC | Fotal        |
| and the second |             |                                         |                  | E                                                                                                               | Bedr         |
|                |             |                                         | - 1961 ST - 1661 | E                                                                                                               | Bath         |
|                | Configure - |                                         |                  | E                                                                                                               | Bath         |
|                | and a       | - 1 1 1 1 1 1 1 1 1 1 1 1 1 1 1 1 1 1 1 |                  |                                                                                                                 | <b>′ea</b> r |
| and a start    |             |                                         |                  | - 4                                                                                                             | Гуре         |
| Mar N.         |             | 283. 1                                  |                  |                                                                                                                 | Bloc         |
|                |             |                                         |                  |                                                                                                                 | _isti        |
|                |             |                                         |                  |                                                                                                                 | Гахе         |

| Total Rooms  | 6             |
|--------------|---------------|
| Bedrooms     | 2             |
| Baths Full   | 1             |
| Baths Half   | 0             |
| Year Built   |               |
| Туре         | Single Family |
| Block Number | 228           |
| Listing #    | 595679        |
| Taxes        | 4895.00       |
|              |               |

**PROPERTY DETAILS** 