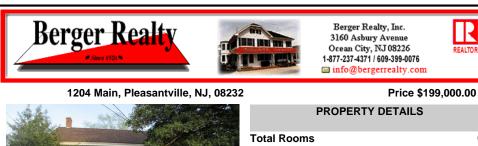

|          | Total Rooms  | 6             |
|----------|--------------|---------------|
|          | Bedrooms     | 2             |
|          | Baths Full   | 1             |
| 100      | Baths Half   | 0             |
|          | Year Built   |               |
| A        | Туре         | Single Family |
| Constant | Block Number | 228           |
| 118      | Listing #    | 595679        |
|          | Taxes        | 4895.00       |
|          |              |               |

## COMMENTS

Great investment opportunity in Pleasantville! This spacious well maintained 2 bedroom, 1 bathroom home boasts nearly 1600 square feet of living space, perfect for your growing rental portfolio. Enjoy the benefits of a reliable Section 8 tenant already in place. The property features a large dining room, a new back deck ideal for outdoor enjoyment, and a spacious backyard....