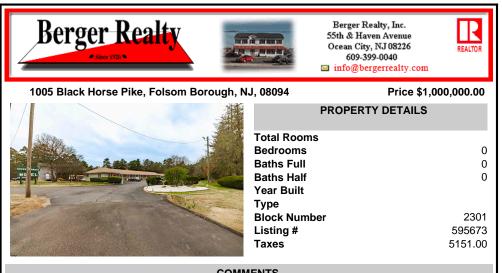

## COMMENTS

Welcome to the Green Terrace Motel, a well-maintained, 10 unit, and recently updated motel located at 1005 Black Horse Pike in Folsom, NJ. This motel has seen multiple updates within the past two years. Ideally situated on a high-visibility stretch of Route 322, this turnkey motel offers an excellent investment opportunity in a high-traffic corridor just minutes from the A ....