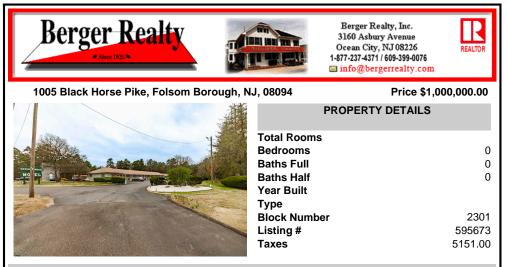

COMMENTS

Block Number

Listing #

Taxes

Welcome to the Green Terrace Motel, a well-maintained, 11 unit, and recently updated motel located at 1005 Black Horse Pike in Folsom, NJ. This motel has seen multiple updates within the past two years. Ideally situated on a high-visibility stretch of Route 322, this turnkey motel offers an excellent investment opportunity in a high-traffic corridor just minutes from the A ....

Welcome to the Green Terrace Motel, a well-maintained, 11 unit, and recently updated motel located at 1005 Black Horse Pike in Folsom, NJ. This motel has seen multiple updates within the past two years. Ideally situated on a high-visibility stretch of Route 322, this turnkey motel offers an excellent investment opportunity in a high-traffic corridor just minutes from the A...