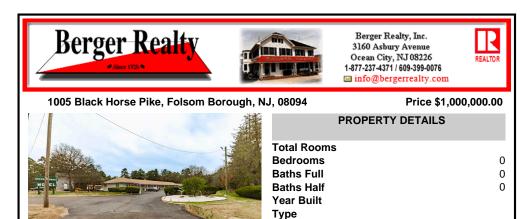

COMMENTS

Block Number

Listing #

Taxes

Welcome to the Green Terrace Motel, a well-maintained, 11 unit, and recently updated motel located at 1005 Black Horse Pike in Folsom, NJ. This motel has seen multiple updates within the past two years. Ideally situated on a high-visibility stretch of Route 322, this turnkey motel offers an excellent investment opportunity in a high-traffic corridor just minutes from the A ....

Welcome to the Green Terrace Motel, a well-maintained, 11 unit, and recently updated motel located at 1005 Black Horse Pike in Folsom, NJ. This motel has seen multiple updates within the past two years. Ideally situated on a high-visibility stretch of Route 322, this turnkey motel offers an excellent investment opportunity in a high-traffic corridor just minutes from the A...