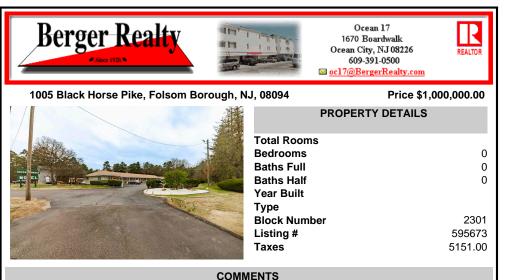

Welcome to the Green Terrace Motel, a well-maintained, 10 unit, and recently updated motel located at 1005 Black Horse Pike in Folsom, NJ. This motel has seen multiple updates within the past two years. Ideally situated on a high-visibility stretch of Route 322, this turnkey motel offers an excellent investment opportunity in a high-traffic corridor just minutes from the A ....