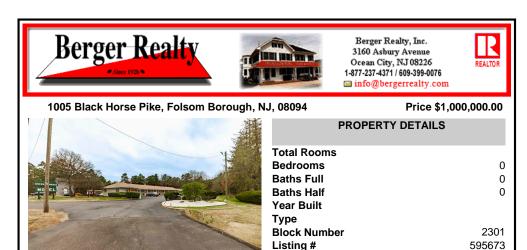

## COMMENTS

Taxes

Welcome to the Green Terrace Motel, a well-maintained, 11 unit, and recently updated motel located at 1005 Black Horse Pike in Folsom, NJ. This motel has seen multiple updates within the past two years. Ideally situated on a high-visibility stretch of Route 322, this turnkey motel offers an excellent investment opportunity in a high-traffic corridor just minutes from the A ....

## COMMENTS

Welcome to the Green Terrace Motel, a well-maintained, 11 unit, and recently updated motel located at 1005 Black Horse Pike in Folsom, NJ. This motel has seen multiple updates within the past two years. Ideally situated on a high-visibility stretch of Route 322, this turnkey motel offers an excellent investment opportunity in a high-traffic corridor just minutes from the A...