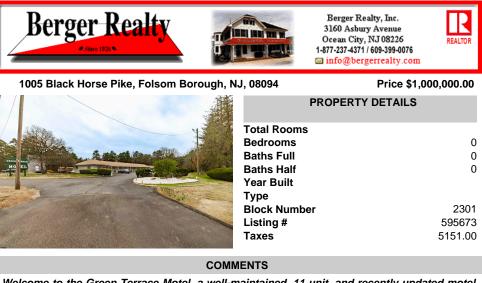

## CONTACT

Scan to see Property page.

5151.00

Welcome to the Green Terrace Motel, a well-maintained, 11 unit, and recently updated motel located at 1005 Black Horse Pike in Folsom, NJ. This motel has seen multiple updates within the past two years. Ideally situated on a high-visibility stretch of Route 322, this turnkey motel offers an excellent investment opportunity in a high-traffic corridor just minutes from the A...