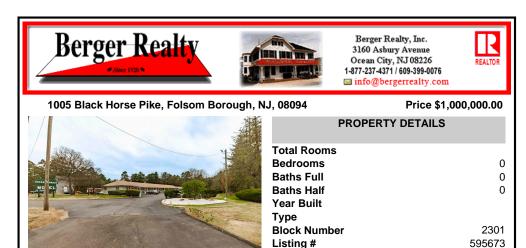

COMMENTS

Taxes

Welcome to the Green Terrace Motel, a well-maintained, 11 unit, and recently updated motel located at 1005 Black Horse Pike in Folsom, NJ. This motel has seen multiple updates within the past two years. Ideally situated on a high-visibility stretch of Route 322, this turnkey motel offers an excellent investment opportunity in a high-traffic corridor just minutes from the A ....