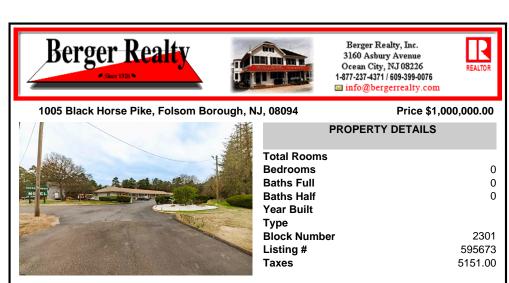

## COMMENTS

Welcome to the Green Terrace Motel, a well-maintained, 10 unit, and recently updated motel located at 1005 Black Horse Pike in Folsom, NJ. This motel has seen multiple updates within the past two years. Ideally situated on a high-visibility stretch of Route 322, this turnkey motel offers an excellent investment opportunity in a high-traffic corridor just minutes from the A ....