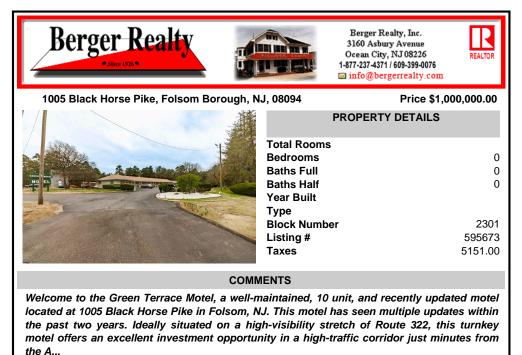

## COMMENTS

Welcome to the Green Terrace Motel, a well-maintained, 10 unit, and recently updated motel located at 1005 Black Horse Pike in Folsom, NJ. This motel has seen multiple updates within the past two years. Ideally situated on a high-visibility stretch of Route 322, this turnkey motel offers an excellent investment opportunity in a high-traffic corridor just minutes from the A ....