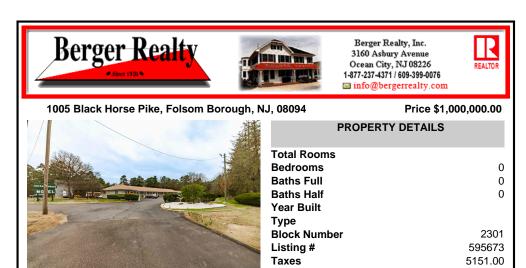

## COMMENTS

Welcome to the Green Terrace Motel, a well-maintained, 11 unit, and recently updated motel located at 1005 Black Horse Pike in Folsom, NJ. This motel has seen multiple updates within the past two years. Ideally situated on a high-visibility stretch of Route 322, this turnkey motel offers an excellent investment opportunity in a high-traffic corridor just minutes from the A...