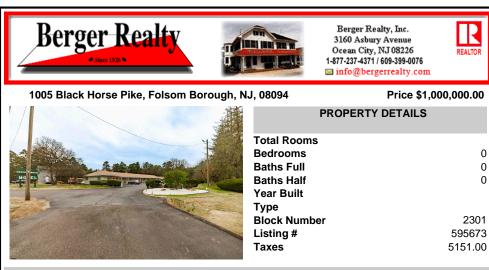

## COMMENTS

Welcome to the Green Terrace Motel, a well-maintained, 10 unit, and recently updated motel located at 1005 Black Horse Pike in Folsom, NJ. This motel has seen multiple updates within the past two years. Ideally situated on a high-visibility stretch of Route 322, this turnkey motel offers an excellent investment opportunity in a high-traffic corridor just minutes from the A...