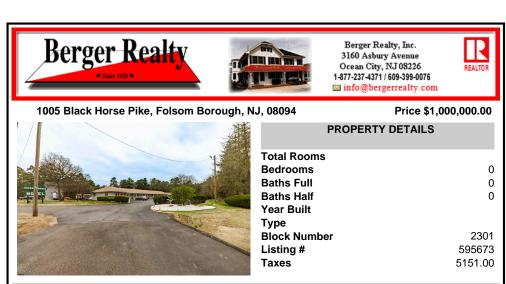

## COMMENTS

Welcome to the Green Terrace Motel, a well-maintained, 10 unit, and recently updated motel located at 1005 Black Horse Pike in Folsom, NJ. This motel has seen multiple updates within the past two years. Ideally situated on a high-visibility stretch of Route 322, this turnkey motel offers an excellent investment opportunity in a high-traffic corridor just minutes from the A ....