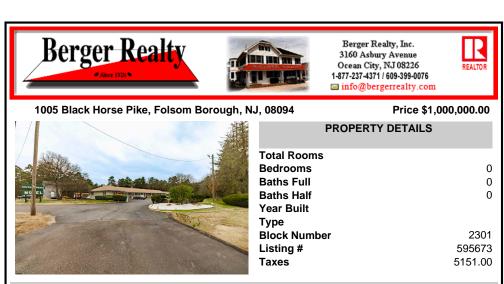

## COMMENTS

Welcome to the Green Terrace Motel, a well-maintained, 10 unit, and recently updated motel located at 1005 Black Horse Pike in Folsom, NJ. This motel has seen multiple updates within the past two years. Ideally situated on a high-visibility stretch of Route 322, this turnkey motel offers an excellent investment opportunity in a high-traffic corridor just minutes from the A ....

| PROPERTY FEATURES            |                                   |                       |                 |  |  |
|------------------------------|-----------------------------------|-----------------------|-----------------|--|--|
| Exterior<br>Brick<br>Masonry | Heating<br>Baseboard<br>Hot Water | Cooling<br>Wall Units | HotWater<br>Gas |  |  |
| Water                        | Sewer