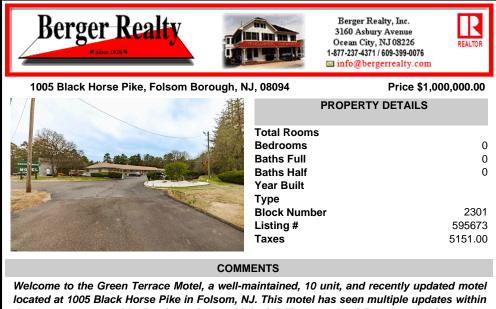

## COMMENTS

Welcome to the Green Terrace Motel, a well-maintained, 10 unit, and recently updated motel located at 1005 Black Horse Pike in Folsom, NJ. This motel has seen multiple updates within the past two years. Ideally situated on a high-visibility stretch of Route 322, this turnkey motel offers an excellent investment opportunity in a high-traffic corridor just minutes from the A ....