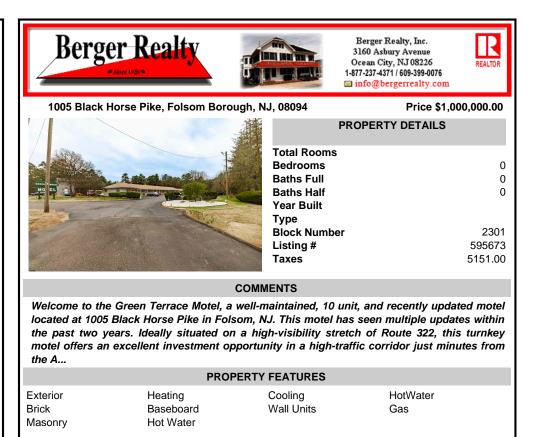

ol a woll-maintain

Welcome to the Green Terrace Motel, a well-maintained, 10 unit, and recently updated motel located at 1005 Black Horse Pike in Folsom, NJ. This motel has seen multiple updates within the past two years. Ideally situated on a high-visibility stretch of Route 322, this turnkey motel offers an excellent investment opportunity in a high-traffic corridor just minutes from the A...

| PROPERTY FEATURES            |                                   |                       |                 |  |
|------------------------------|-----------------------------------|-----------------------|-----------------|--|
| Exterior<br>Brick<br>Masonry | Heating<br>Baseboard<br>Hot Water | Cooling<br>Wall Units | HotWater<br>Gas |  |
| Water                        | Sewer                             |                       |                 |  |