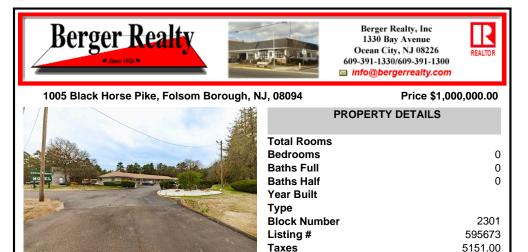

COMMENTS

Welcome to the Green Terrace Motel, a well-maintained, 10 unit, and recently updated motel located at 1005 Black Horse Pike in Folsom, NJ. This motel has seen multiple updates within the past two years. Ideally situated on a high-visibility stretch of Route 322, this turnkey motel offers an excellent investment opportunity in a high-traffic corridor just minutes from the A...

## COMMENTS

Welcome to the Green Terrace Motel, a well-maintained, 10 unit, and recently updated motel located at 1005 Black Horse Pike in Folsom, NJ. This motel has seen multiple updates within the past two years. Ideally situated on a high-visibility stretch of Route 322, this turnkey motel offers an excellent investment opportunity in a high-traffic corridor just minutes from the A...