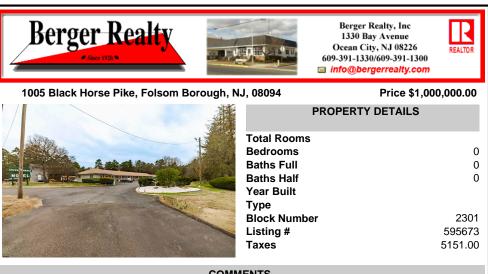

COMMENTS

Welcome to the Green Terrace Motel, a well-maintained, 10 unit, and recently updated motel located at 1005 Black Horse Pike in Folsom, NJ. This motel has seen multiple updates within the past two years. Ideally situated on a high-visibility stretch of Route 322, this turnkey motel offers an excellent investment opportunity in a high-traffic corridor just minutes from the A...

## COMMENTS

Welcome to the Green Terrace Motel, a well-maintained, 10 unit, and recently updated motel located at 1005 Black Horse Pike in Folsom, NJ. This motel has seen multiple updates within the past two years. Ideally situated on a high-visibility stretch of Route 322, this turnkey motel offers an excellent investment opportunity in a high-traffic corridor just minutes from the A...