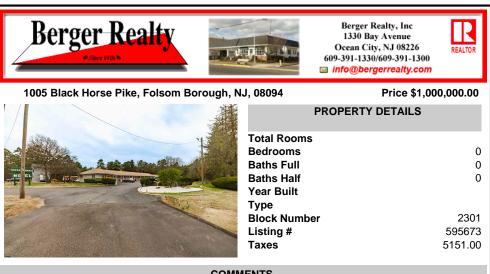

## COMMENTS

Welcome to the Green Terrace Motel, a well-maintained, 10 unit, and recently updated motel located at 1005 Black Horse Pike in Folsom, NJ. This motel has seen multiple updates within the past two years. Ideally situated on a high-visibility stretch of Route 322, this turnkey motel offers an excellent investment opportunity in a high-traffic corridor just minutes from the A ....