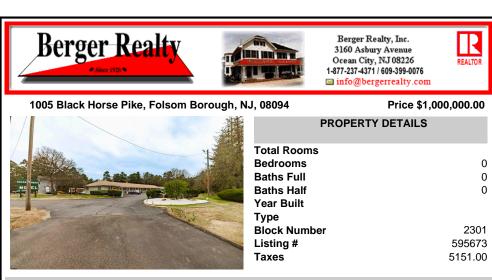

## COMMENTS

Welcome to the Green Terrace Motel, a well-maintained, 10 unit, and recently updated motel located at 1005 Black Horse Pike in Folsom, NJ. This motel has seen multiple updates within the past two years. Ideally situated on a high-visibility stretch of Route 322, this turnkey motel offers an excellent investment opportunity in a high-traffic corridor just minutes from the A ....

| PROPERTY FEATURES            |                                   |                       |                 |  |  |
|------------------------------|-----------------------------------|-----------------------|-----------------|--|--|
| Exterior<br>Brick<br>Masonry | Heating<br>Baseboard<br>Hot Water | Cooling<br>Wall Units | HotWater<br>Gas |  |  |
| W/ator                       | Sower