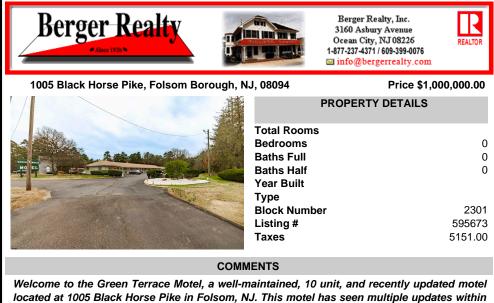

## COMMENTS

Welcome to the Green Terrace Motel, a well-maintained, 10 unit, and recently updated motel located at 1005 Black Horse Pike in Folsom, NJ. This motel has seen multiple updates within the past two years. Ideally situated on a high-visibility stretch of Route 322, this turnkey motel offers an excellent investment opportunity in a high-traffic corridor just minutes from the A ....