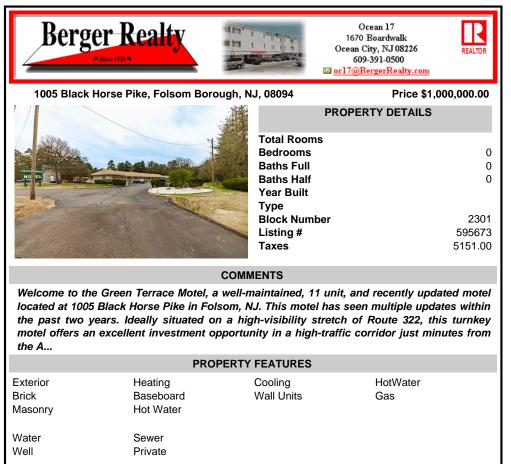

Welcome to the Green Terrace Motel, a well-maintained, 11 unit, and recently updated motel located at 1005 Black Horse Pike in Folsom, NJ. This motel has seen multiple updates within the past two years. Ideally situated on a high-visibility stretch of Route 322, this turnkey motel offers an excellent investment opportunity in a high-traffic corridor just minutes from the A...