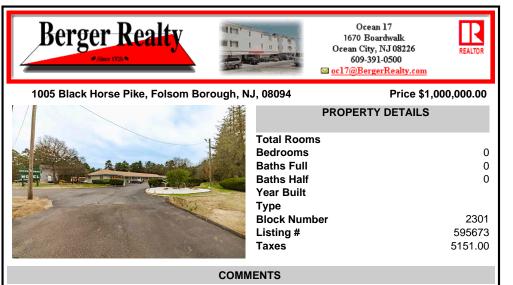

Welcome to the Green Terrace Motel, a well-maintained, 11 unit, and recently updated motel located at 1005 Black Horse Pike in Folsom, NJ. This motel has seen multiple updates within the past two years. Ideally situated on a high-visibility stretch of Route 322, this turnkey motel offers an excellent investment opportunity in a high-traffic corridor just minutes from the A...