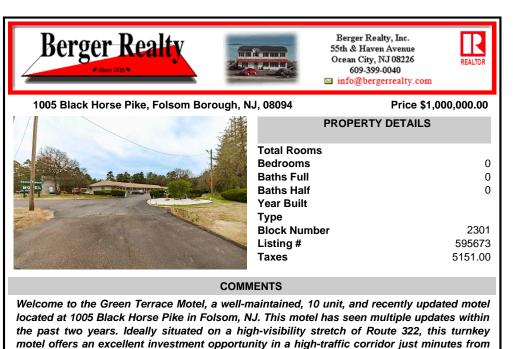

Welcome to the Green Terrace Motel, a well-maintained, 10 unit, and recently updated motel located at 1005 Black Horse Pike in Folsom, NJ. This motel has seen multiple updates within the past two years. Ideally situated on a high-visibility stretch of Route 322, this turnkey motel offers an excellent investment opportunity in a high-traffic corridor just minutes from the A ....