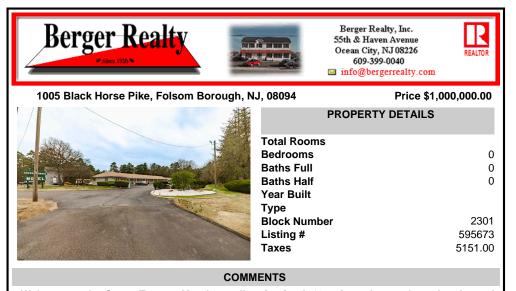

Welcome to the Green Terrace Motel, a well-maintained, 10 unit, and recently updated motel located at 1005 Black Horse Pike in Folsom, NJ. This motel has seen multiple updates within the past two years. Ideally situated on a high-visibility stretch of Route 322, this turnkey motel offers an excellent investment opportunity in a high-traffic corridor just minutes from the A ....