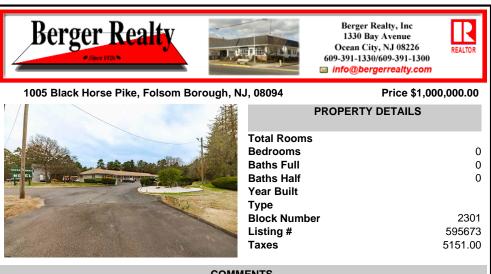

## COMMENTS

Welcome to the Green Terrace Motel, a well-maintained, 10 unit, and recently updated motel located at 1005 Black Horse Pike in Folsom, NJ. This motel has seen multiple updates within the past two years. Ideally situated on a high-visibility stretch of Route 322, this turnkey motel offers an excellent investment opportunity in a high-traffic corridor just minutes from the A ....