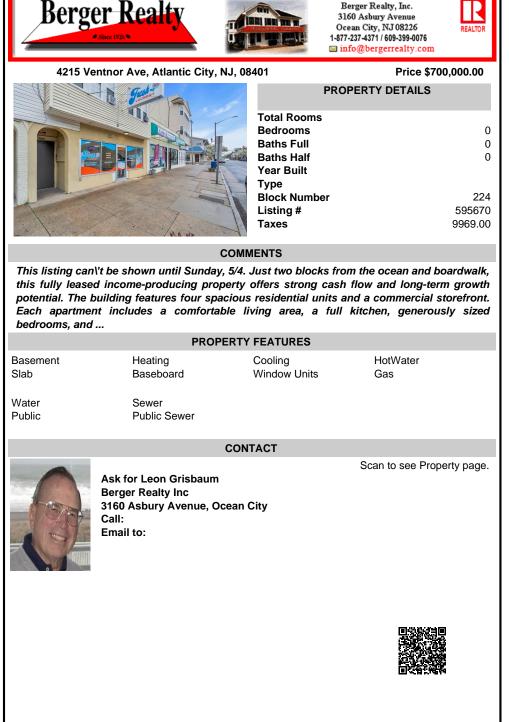

This listing can\'t be shown until Sul this fully leased income-producing potential. The building features four Each apartment includes a com bedrooms, and ...

| PROPERTY FEATURES |                      |                         |                 |  |  |  |  |
|-------------------|----------------------|-------------------------|-----------------|--|--|--|--|
| Basement<br>Slab  | Heating<br>Baseboard | Cooling<br>Window Units | HotWater<br>Gas |  |  |  |  |
| Motor.            | Course               |                         |                 |  |  |  |  |

Water Public

Sewer Public Sewer

## CONTACT

Scan to see Property page.

| City, NJ, 08401                                                                                                                                                                                                                               |                                                                                                                 | Price \$700,000.00                      |  | 4215 Ventne                                                                                                 |  |
|-----------------------------------------------------------------------------------------------------------------------------------------------------------------------------------------------------------------------------------------------|-----------------------------------------------------------------------------------------------------------------|-----------------------------------------|--|-------------------------------------------------------------------------------------------------------------|--|
| the second second                                                                                                                                                                                                                             | PROPERTY DETAILS                                                                                                |                                         |  |                                                                                                             |  |
|                                                                                                                                                                                                                                               | Total Rooms<br>Bedrooms<br>Baths Full<br>Baths Half<br>Year Built<br>Type<br>Block Number<br>Listing #<br>Taxes | 0<br>0<br>0<br>224<br>595670<br>9969.00 |  |                                                                                                             |  |
| COMM                                                                                                                                                                                                                                          | IENTS                                                                                                           |                                         |  |                                                                                                             |  |
| unday, 5/4. Just two blocks from the ocean and boardwalk,<br>g property offers strong cash flow and long-term growth<br>ur spacious residential units and a commercial storefront.<br>nfortable living area, a full kitchen, generously sized |                                                                                                                 |                                         |  | This listing can\'t b<br>this fully leased in<br>potential. The build<br>Each apartment in<br>bedrooms, and |  |
| PROPERTY FEATURES                                                                                                                                                                                                                             |                                                                                                                 |                                         |  |                                                                                                             |  |
|                                                                                                                                                                                                                                               | Cooling<br>Window Units                                                                                         | HotWater                                |  | Basement<br>Slab                                                                                            |  |