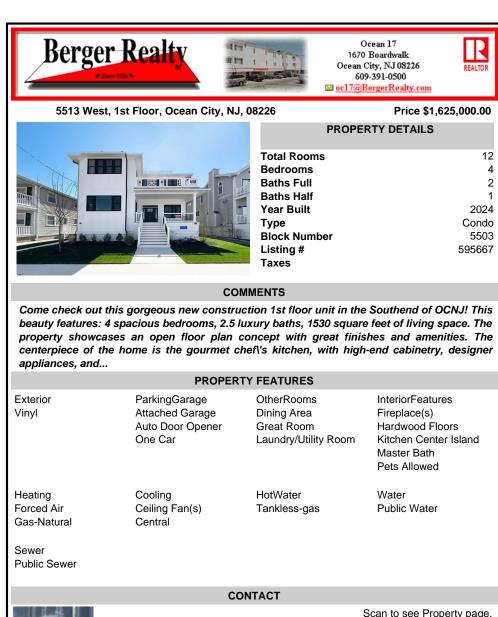

## COMMENTS

Come check out this gorgeous new construction 1st floor unit in the Southend of OCNJ! This beauty features: 4 spacious bedrooms, 2.5 luxury baths, 1530 square feet of living space. The property showcases an open floor plan concept with great finishes and amenities. The centerpiece of the home is the gourmet chefl's kitchen, with high-end cabinetry, designer appliances, and...