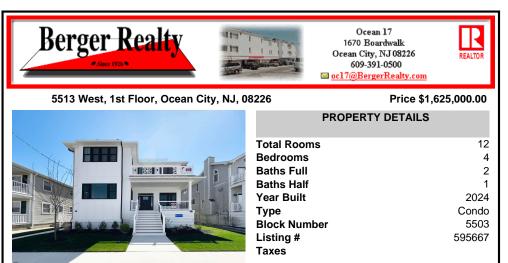

## COMMENTS

Come check out this gorgeous new construction 1st floor unit in the Southend of OCNJ! This beauty features: 4 spacious bedrooms, 2.5 luxury baths, 1530 square feet of living space. The property showcases an open floor plan concept with great finishes and amenities. The centerpiece of the home is the gourmet chefl's kitchen, with high-end cabinetry, designer appliances, and...