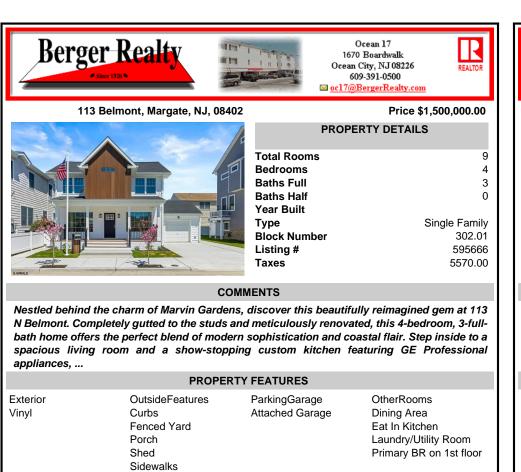

Ocean 17

1670 Boardwalk

Ocean City, NJ 08226

COMMENTS

Nestled behind the charm of Marvin Gardens, discover this beautifully reimagined gem at 113 N Belmont. Completely gutted to the studs and meticulously renovated, this 4-bedroom, 3-fullbath home offers the perfect blend of modern sophistication and coastal flair. Step inside to a spacious living room and a show-stopping custom kitchen featuring GE Professional