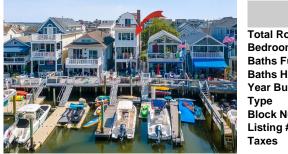

| 1           |              |               |
|-------------|--------------|---------------|
|             | Total Rooms  | 11            |
|             | Bedrooms     | 4             |
|             | Baths Full   | 3             |
|             | Baths Half   | 1             |
| lannin sair | Year Built   | 2017          |
| 1.3         | Туре         | Single Family |
| ATC:        | Block Number | 1608          |
|             | Listing #    | 595665        |
|             | Taxes        | 13939.00      |
| 11          |              |               |

## **Total Rooms** 11 Bedrooms 4 **Baths Full** 3 **Baths Half** 1 Year Built 2017 Single Family **Block Number** 1608 Listing # 595665 13939.00