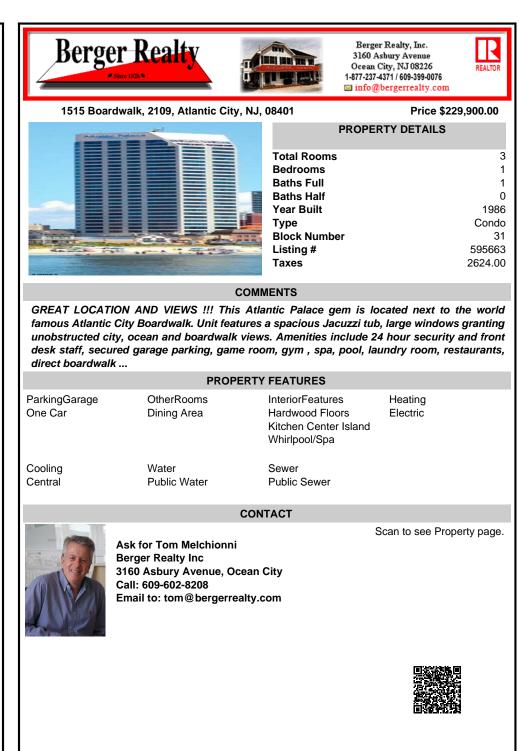

GREAT LOCATION AND VIEWS !!! This Atlantic Palace gem is located next to the world famous Atlantic City Boardwalk. Unit features a spacious Jacuzzi tub, large windows granting unobstructed city, ocean and boardwalk views. Amenities include 24 hour security and front desk staff, secured garage parking, game room, gym , spa, pool, laundry room, restaurants, direct boardwalk ...