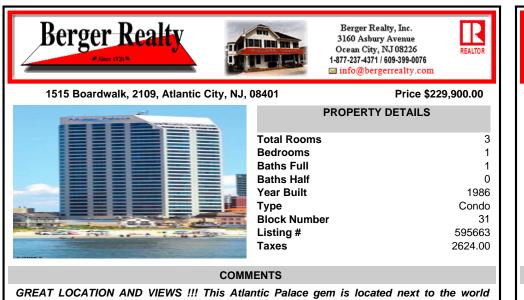

GREAT LOCATION AND VIEWS !!! This Atlantic Palace gem is located next to the world famous Atlantic City Boardwalk. Unit features a spacious Jacuzzi tub, large windows granting unobstructed city, ocean and boardwalk views. Amenities include 24 hour security and front desk staff, secured garage parking, game room, gym , spa, pool, laundry room, restaurants, direct boardwalk ...