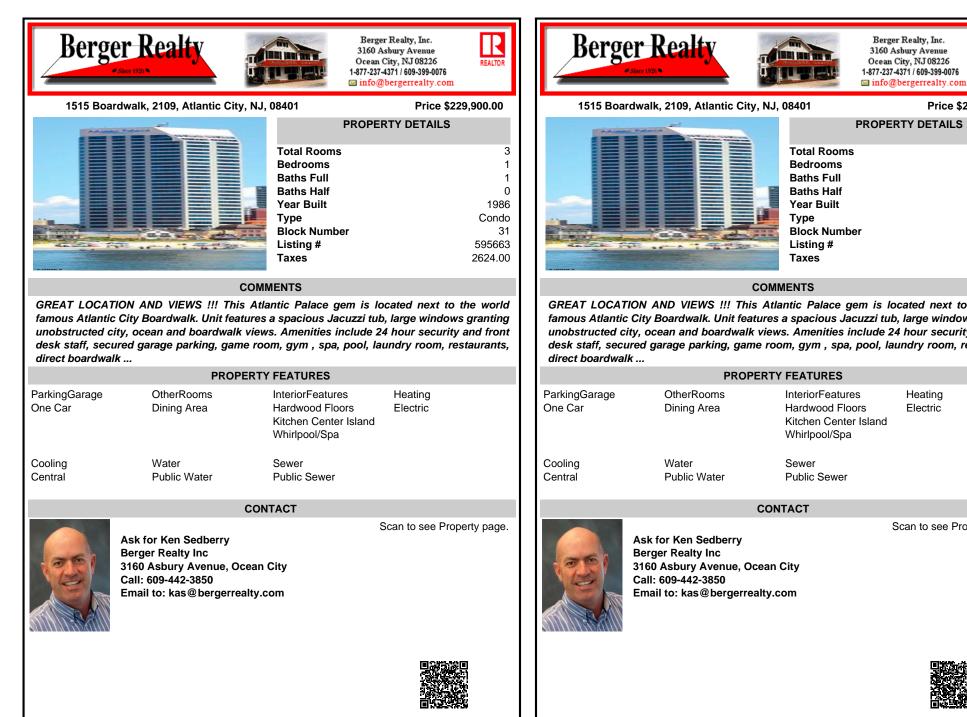

**PROPERTY DETAILS** 3 1 1 0 1986 Condo 31 595663 2624.00 GREAT LOCATION AND VIEWS !!! This Atlantic Palace gem is located next to the world famous Atlantic City Boardwalk. Unit features a spacious Jacuzzi tub, large windows granting unobstructed city, ocean and boardwalk views. Amenities include 24 hour security and front desk staff, secured garage parking, game room, gym, spa, pool, laundry room, restaurants, Heating

|         | Water<br>Public Water | Hardwood Floors<br>Kitchen Center Island<br>Whirlpool/Spa<br>Sewer<br>Public Sewer | Electric |
|---------|-----------------------|------------------------------------------------------------------------------------|----------|
| CONTACT |                       |                                                                                    |          |
|         |                       |                                                                                    |          |

Scan to see Property page.

Berger Realty, Inc.

Price \$229,900.00