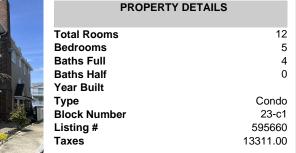

| PROPERTY FEATURES                 |                                                                                                        |                                                                                                                                       |                                      |
|-----------------------------------|--------------------------------------------------------------------------------------------------------|---------------------------------------------------------------------------------------------------------------------------------------|--------------------------------------|
| ParkingGarage<br>One and Half Car | OtherRooms<br>Dining Room<br>Eat In Kitchen<br>Great Room<br>Laundry/Utility Room<br>Recreation/Family | InteriorFeatures<br>Cathedral Ceiling(s)<br>Elevator<br>Fireplace(s)<br>Foyer<br>Kitchen Center Island<br>Master Bath<br>Pets Allowed | Heating<br>Forced Air<br>Gas-Natural |
| Cooling<br>Central                | HotWater<br>Gas                                                                                        | Water<br>Public Water                                                                                                                 | Sewer<br>Public Sewer                |