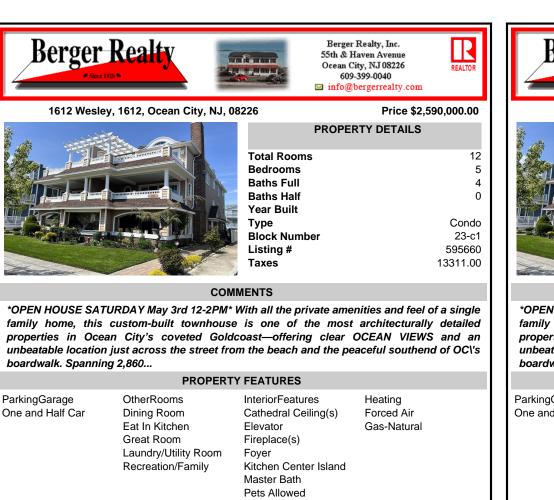

Sewer

Public Sewer

| Berger                                                                                                                   | Realty                                                                                                                                                                                                                      | 55th & H<br>Ocean C<br>609                                                                                                                                                                                                                  | Realty, Inc.<br>Iaven Avenue<br>ity, NJ 08226<br>-399-0040<br>bergerrealty.com                                     |
|--------------------------------------------------------------------------------------------------------------------------|-----------------------------------------------------------------------------------------------------------------------------------------------------------------------------------------------------------------------------|---------------------------------------------------------------------------------------------------------------------------------------------------------------------------------------------------------------------------------------------|--------------------------------------------------------------------------------------------------------------------|
| 1612 Wesle                                                                                                               | ey, 1612, Ocean City, NJ, 0                                                                                                                                                                                                 | 8226                                                                                                                                                                                                                                        | Price \$2,590,000.00                                                                                               |
|                                                                                                                          |                                                                                                                                                                                                                             | PROPE<br>Total Rooms<br>Bedrooms<br>Baths Full<br>Baths Half<br>Year Built<br>Type<br>Block Number<br>Listing #<br>Taxes                                                                                                                    | RTY DETAILS<br>12<br>5<br>4<br>0<br>Condo<br>23-c1<br>595660<br>13311.00                                           |
|                                                                                                                          | 0.01                                                                                                                                                                                                                        | IMENTS                                                                                                                                                                                                                                      |                                                                                                                    |
| family home, this properties in Oce                                                                                      | FURDAY May 3rd 12-2PM*<br>custom-built townhouse<br>an City's coveted Gold<br>n just across the street fro                                                                                                                  | e is one of the most<br>coast—offering clear                                                                                                                                                                                                | architecturally detailed<br>OCEAN VIEWS and an                                                                     |
| family home, this<br>properties in Oce                                                                                   | custom-built townhouse<br>an City's coveted Gold<br>n just across the street fro<br>ng 2,860                                                                                                                                | e is one of the most<br>coast—offering clear                                                                                                                                                                                                | OCEAN VIEWS and an                                                                                                 |
| family home, this<br>properties in Oce<br>unbeatable location                                                            | custom-built townhouse<br>an City's coveted Gold<br>n just across the street fro<br>ng 2,860                                                                                                                                | e is one of the most<br>coast—offering clear<br>om the beach and the pe                                                                                                                                                                     | architecturally detailed<br>OCEAN VIEWS and an                                                                     |
| family home, this<br>properties in Oce<br>unbeatable location<br>boardwalk. Spannin<br>ParkingGarage                     | custom-built townhouse<br>an City's coveted Gold<br>in just across the street from<br>ag 2,860<br>PROPERT<br>OtherRooms<br>Dining Room<br>Eat In Kitchen<br>Great Room<br>Laundry/Utility Room                              | e is one of the most<br>coast—offering clear<br>om the beach and the pe<br>Y FEATURES<br>InteriorFeatures<br>Cathedral Ceiling(s)<br>Elevator<br>Fireplace(s)<br>Foyer<br>Kitchen Center Island<br>Master Bath                              | architecturally detailed<br>OCEAN VIEWS and an<br>aceful southend of OC\'s<br>Heating<br>Forced Air                |
| family home, this<br>properties in Oce<br>unbeatable location<br>boardwalk. Spannin<br>ParkingGarage<br>One and Half Car | custom-built townhouse<br>an City's coveted Gold<br>in just across the street from<br>ag 2,860<br>OtherRooms<br>Dining Room<br>Eat In Kitchen<br>Great Room<br>Laundry/Utility Room<br>Recreation/Family<br>HotWater<br>Gas | e is one of the most<br>coast—offering clear of<br>om the beach and the per<br>Y FEATURES<br>InteriorFeatures<br>Cathedral Ceiling(s)<br>Elevator<br>Fireplace(s)<br>Foyer<br>Kitchen Center Island<br>Master Bath<br>Pets Allowed<br>Water | architecturally detailed<br>OCEAN VIEWS and an<br>aceful southend of OCI's<br>Heating<br>Forced Air<br>Gas-Natural |