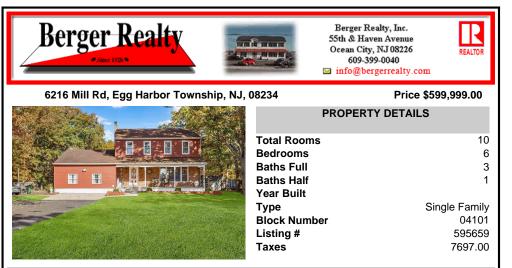

## COMMENTS

Welcome to 6216 Mill Road! This beautifully maintained 6-bedroom, 3.5-bathroom home sits on over 2 acres of land, offering both space and tranquility. As you arrive, you/'ll be greeted by a picturesque yard surrounded by trees and a spacious driveway. The large porch invites you to enjoy the fresh air with your morning tea. Inside, the main floor features a half bath laund...