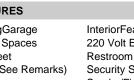

| PROPERTY FEATURES              |                                                  |                                                                               |                                                                                             |  |  |
|--------------------------------|--------------------------------------------------|-------------------------------------------------------------------------------|---------------------------------------------------------------------------------------------|--|--|
| Exterior<br>Brick              | OutsideFeatures<br>Security Light/System<br>Sign | ParkingGarage<br>6 to 10 Spaces<br>Off Street<br>Other (See Remarks)<br>Paved | InteriorFeatures<br>220 Volt Electricity<br>Restroom<br>Security System<br>Smoke/Fire Alarm |  |  |
| Basement<br>Full<br>Unfinished | Heating<br>Gas-Natural<br>Multi-Zoned            | Cooling<br>Central<br>Multi-Zoned                                             | HotWater<br>Gas                                                                             |  |  |
| Water<br>Public                | Sewer<br>Public Sewer                            |                                                                               |                                                                                             |  |  |