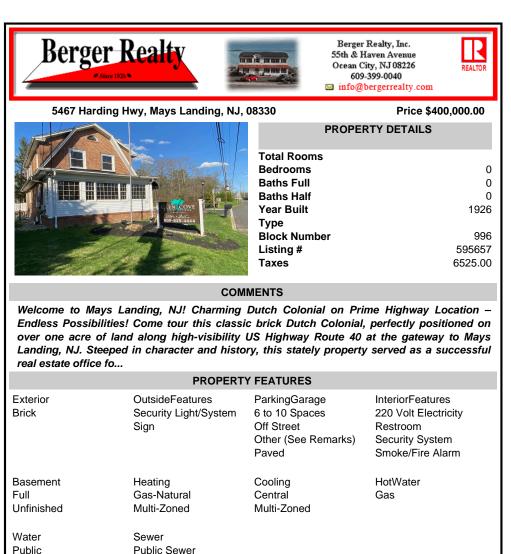

## COMMENTS

Taxes

Welcome to Mays Landing, NJ! Charming Dutch Colonial on Prime Highway Location – Endless Possibilities! Come tour this classic brick Dutch Colonial, perfectly positioned on over one acre of land along high-visibility US Highway Route 40 at the gateway to Mays Landing, NJ. Steeped in character and history, this stately property served as a successful real estate office fo...