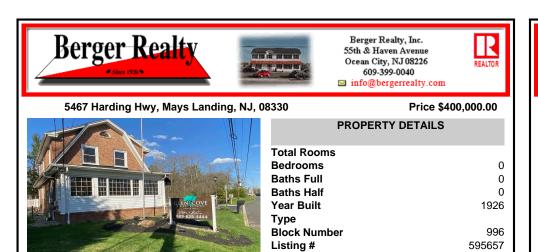

## COMMENTS

Taxes

Welcome to Mays Landing, NJ! Charming Dutch Colonial on Prime Highway Location – Endless Possibilities! Come tour this classic brick Dutch Colonial, perfectly positioned on over one acre of land along high-visibility US Highway Route 40 at the gateway to Mays Landing, NJ. Steeped in character and history, this stately property served as a successful real estate office fo...

| PROPERTY FEATURES              |                                                  |                                                                               |                                                                                             |  |  |
|--------------------------------|--------------------------------------------------|-------------------------------------------------------------------------------|---------------------------------------------------------------------------------------------|--|--|
| Exterior<br>Brick              | OutsideFeatures<br>Security Light/System<br>Sign | ParkingGarage<br>6 to 10 Spaces<br>Off Street<br>Other (See Remarks)<br>Paved | InteriorFeatures<br>220 Volt Electricity<br>Restroom<br>Security System<br>Smoke/Fire Alarm |  |  |
| Basement<br>Full<br>Unfinished | Heating<br>Gas-Natural<br>Multi-Zoned            | Cooling<br>Central<br>Multi-Zoned                                             | HotWater<br>Gas                                                                             |  |  |
| Water<br>Public                | Sewer<br>Public Sewer                            |                                                                               |                                                                                             |  |  |