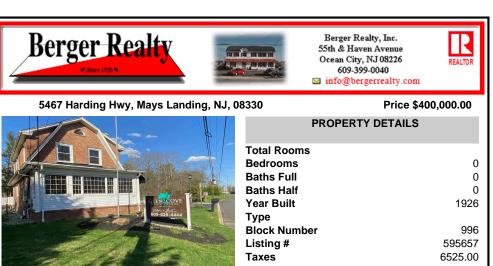

## COMMENTS

Welcome to Mays Landing, NJ! Charming Dutch Colonial on Prime Highway Location – Endless Possibilities! Come tour this classic brick Dutch Colonial, perfectly positioned on over one acre of land along high-visibility US Highway Route 40 at the gateway to Mays Landing, NJ. Steeped in character and history, this stately property served as a successful real estate office fo...

| PROPERTY FEATURES              |                                                  |                                                                               |                                                                                             |  |  |
|--------------------------------|--------------------------------------------------|-------------------------------------------------------------------------------|---------------------------------------------------------------------------------------------|--|--|
| Exterior<br>Brick              | OutsideFeatures<br>Security Light/System<br>Sign | ParkingGarage<br>6 to 10 Spaces<br>Off Street<br>Other (See Remarks)<br>Paved | InteriorFeatures<br>220 Volt Electricity<br>Restroom<br>Security System<br>Smoke/Fire Alarm |  |  |
| Basement<br>Full<br>Unfinished | Heating<br>Gas-Natural<br>Multi-Zoned            | Cooling<br>Central<br>Multi-Zoned                                             | HotWater<br>Gas                                                                             |  |  |
| Water<br>Public                | Sewer<br>Public Sewer                            |                                                                               |                                                                                             |  |  |

CONTACT

Ask for Ellen L. Senft Berger Realty Inc 109 E 55th St., Ocean City Call: 609-231-5733 Email to: els@bergerrealty.com

Scan to see Property page.

6525.00