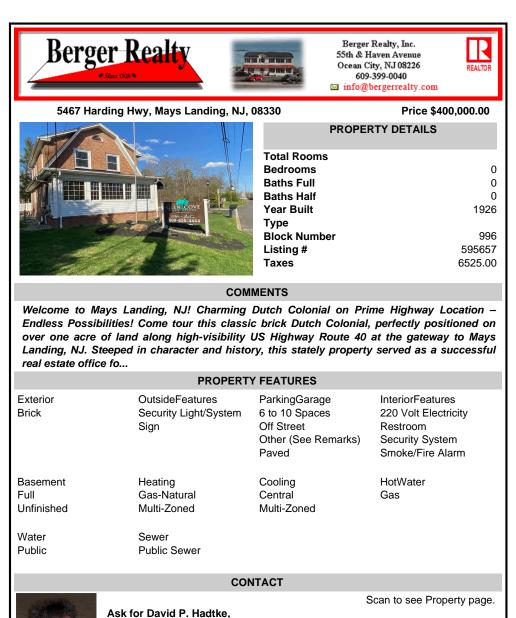

## COMMENTS

Listing #

Taxes

Welcome to Mays Landing, NJ! Charming Dutch Colonial on Prime Highway Location – Endless Possibilities! Come tour this classic brick Dutch Colonial, perfectly positioned on over one acre of land along high-visibility US Highway Route 40 at the gateway to Mays Landing, NJ. Steeped in character and history, this stately property served as a successful real estate office fo...