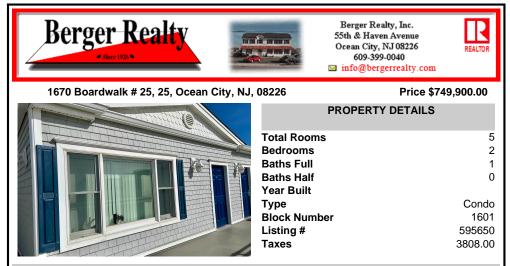

## COMMENTS

Location, location, location. This awesome 2 bedroom condo has direct, unobstructed ocean views. Imagine sipping your morning coffee from the sundeck overlooking the boardwalk, pool and ocean! This building is located in a quiet section of the boardwalk, but close enough to walk to all the activity. This 540 sq. ft. beach condo has it all, 2 bedrooms, one bath, a full

Heat Pump

CONTACT

Scan to see Property page.

COMMENTS

Location, location, location. This awesome 2 bedroom condo has direct, unobstructed ocean views. Imagine sipping your morning coffee from the sundeck overlooking the boardwalk, pool and ocean! This building is located in a quiet section of the boardwalk, but close enough to walk to all the activity. This 540 sq. ft. beach condo has it all, 2 bedrooms, one bath, a full ...