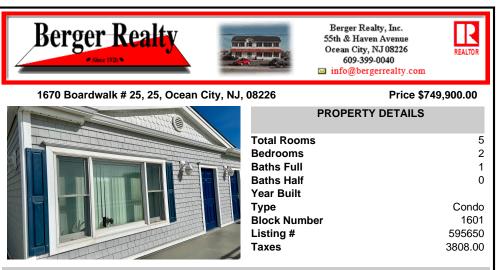

## COMMENTS

Location, location, location. This awesome 2 bedroom condo has direct, unobstructed ocean views. Imagine sipping your morning coffee from the sundeck overlooking the boardwalk, pool and ocean! This building is located in a quiet section of the boardwalk, but close enough to walk to all the activity. This 540 sq. ft. beach condo has it all, 2 bedrooms, one bath, a full

Heat Pump

CONTACT

Scan to see Property page.

COMMENTS

Location, location, location. This awesome 2 bedroom condo has direct, unobstructed ocean views. Imagine sipping your morning coffee from the sundeck overlooking the boardwalk, pool and ocean! This building is located in a quiet section of the boardwalk, but close enough to walk to all the activity. This 540 sq. ft. beach condo has it all, 2 bedrooms, one bath, a full ...