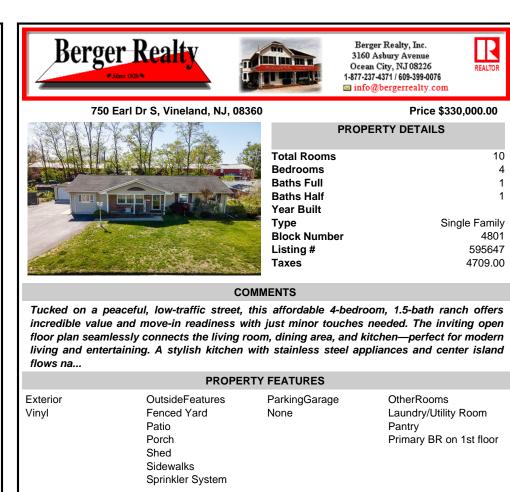

## COMMENTS

10

4

1

1

4801

595647

4709.00

Single Family

Tucked on a peaceful, low-traffic street, this affordable 4-bedroom, 1.5-bath ranch offers incredible value and move-in readiness with just minor touches needed. The inviting open floor plan seamlessly connects the living room, dining area, and kitchen—perfect for modern living and entertaining. A stylish kitchen with stainless steel appliances and center island flows na...

| PROPERTY FEATURES                                             |                                                                                           |                                                   |                                                                         |  |  |  |  |
|---------------------------------------------------------------|-------------------------------------------------------------------------------------------|---------------------------------------------------|-------------------------------------------------------------------------|--|--|--|--|
| Exterior<br>Vinyl                                             | OutsideFeatures<br>Fenced Yard<br>Patio<br>Porch<br>Shed<br>Sidewalks<br>Sprinkler System | ParkingGarage<br>None                             | OtherRooms<br>Laundry/Utility Room<br>Pantry<br>Primary BR on 1st floor |  |  |  |  |
| InteriorFeatures<br>Smoke/Fire Alarm                          | AppliancesIncluded<br>Dryer<br>Gas Stove<br>Microwave<br>Refrigerator<br>Washer           | AlsoIncluded<br>Blinds<br>Curtains<br>See Remarks | Basement<br>6 Ft. or More Head<br>Room<br>Unfinished                    |  |  |  |  |
| Heating<br>Forced Air<br>Gas-Natural<br>Sewer<br>Public Sewer | Cooling<br>Central<br>Window Units                                                        | HotWater<br>Tankless-gas                          | Water<br>Public                                                         |  |  |  |  |
| CONTACT                                                       |                                                                                           |                                                   |                                                                         |  |  |  |  |
| As<br>Be<br>31<br>Ca                                          | Scan to see Property page.                                                                |                                                   |                                                                         |  |  |  |  |