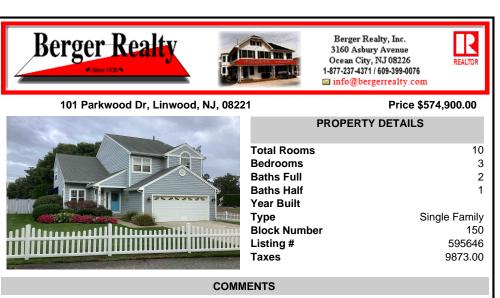

## COMMENTS

Beautiful 3 bedroom 2.5 bath 2 car garage that has so much to offer. Great kitchen with stainless steel appliances, center island, flows into the den with fireplace, formal dining room and living room. The upstairs with owners suite and 2 additional bedroom's, an awesome loft which can be used as an office, craft room or whatever your needs may be. The home sits on a corn...

Email to: tom@bergerrealty.com

Beautiful 3 bedroom 2.5 bath 2 car garage that has so much to offer. Great kitchen with stainless steel appliances, center island, flows into the den with fireplace, formal dining room and living room. The upstairs with owners suite and 2 additional bedroom\'s, an awesome loft which can be used as an office, craft room or whatever your needs may be. The home sits on a corn...