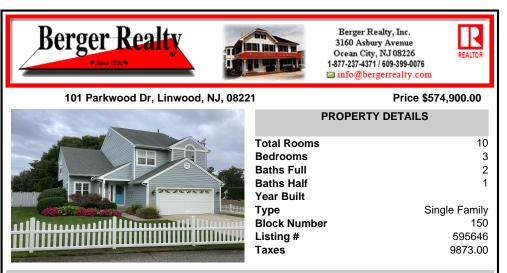

## COMMENTS

Beautiful 3 bedroom 2.5 bath 2 car garage that has so much to offer. Great kitchen with stainless steel appliances, center island, flows into the den with fireplace, formal dining room and living room. The upstairs with owners suite and 2 additional bedroom's, an awesome loft which can be used as an office, craft room or whatever your needs may be. The home sits on a corn...

Email to: tom@bergerrealty.com

Beautiful 3 bedroom 2.5 bath 2 car garage that has so much to offer. Great kitchen with stainless steel appliances, center island, flows into the den with fireplace, formal dining room and living room. The upstairs with owners suite and 2 additional bedroom\'s, an awesome loft which can be used as an office, craft room or whatever your needs may be. The home sits on a corn...