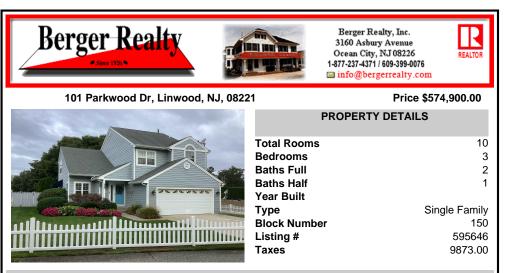

## COMMENTS

Beautiful 3 bedroom 2.5 bath 2 car garage that has so much to offer. Great kitchen with stainless steel appliances, center island, flows into the den with fireplace, formal dining room and living room. The upstairs with owners suite and 2 additional bedroom's, an awesome loft which can be used as an office, craft room or whatever your needs may be. The home sits on a corn...

Email to: pjs@bergerrealty.com

Beautiful 3 bedroom 2.5 bath 2 car garage that has so much to offer. Great kitchen with stainless steel appliances, center island, flows into the den with fireplace, formal dining room and living room. The upstairs with owners suite and 2 additional bedroom's, an awesome loft which can be used as an office, craft room or whatever your needs may be. The home sits on a corn...