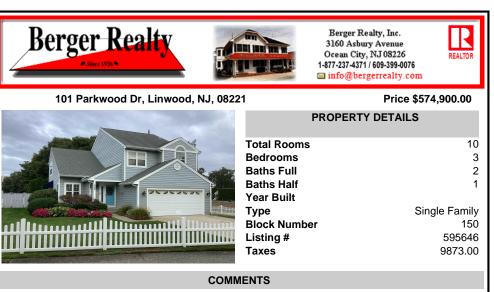

## COMMENTS

Beautiful 3 bedroom 2.5 bath 2 car garage that has so much to offer. Great kitchen with stainless steel appliances, center island, flows into the den with fireplace, formal dining room and living room. The upstairs with owners suite and 2 additional bedroom's, an awesome loft which can be used as an office, craft room or whatever your needs may be. The home sits on a corn...

Email to: pjs@bergerrealty.com

Beautiful 3 bedroom 2.5 bath 2 car garage that has so much to offer. Great kitchen with stainless steel appliances, center island, flows into the den with fireplace, formal dining room and living room. The upstairs with owners suite and 2 additional bedroom's, an awesome loft which can be used as an office, craft room or whatever your needs may be. The home sits on a corn...