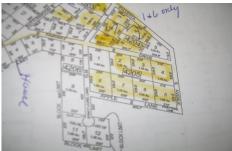

output

Description:

□ info@bergerrealty.com

□ info@bergerrealty.

PROPERTY DETAILS

fairway or elm dirt, Buena Vista Township, NJ, 08310

Price \$35,000.00

**Total Rooms Bedrooms** 0 **Baths Full Baths Half** Year Built Type 4205 **Block Number** Listing # 595628 **Taxes** 250.00

# **COMMENTS**

fronts on elm or fairway wet lands...