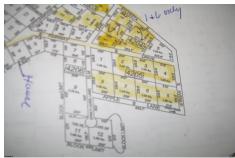

### **COMMENTS**

fronts on elm or fairway wet lands...

PROPERTY DETAILS

fairway or elm dirt, Buena Vista Township, NJ, 08310

Price \$35,000.00

# **COMMENTS**

fronts on elm or fairway wet lands...