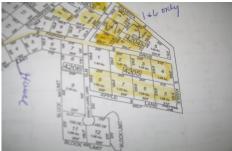

### **COMMENTS**

fronts on elm or fairway wet lands...

PROPERTY DETAILS

fairway or elm dirt, Buena Vista Township, NJ, 08310

Price \$35,000.00

# **COMMENTS**

fronts on elm or fairway wet lands...