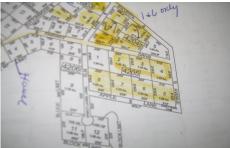

Berger Realty, Inc. 3160 Asbury Avenue Ocean City, NJ 08226 1-877-237-4371/609-399-0076 info@bergerrealty.com

250.00

fairway or elm dirt, Buena Vista Township, NJ, 08310

Price \$35,000.00

Scan to see Property page.

### **COMMENTS**

Taxes

fronts on elm or fairway wet lands...

# COMMENTS

fronts on elm or fairway wet lands...