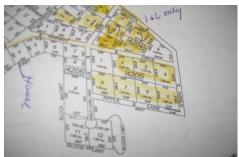

Berger Realty, Inc. 3160 Asbury Avenue Ocean City, NJ 08226 1-877-237-4371/609-399-0076 info@bergerrealty.com

250.00

fairway or elm dirt, Buena Vista Township, NJ, 08310

Price \$35,000.00

Scan to see Property page.

### **COMMENTS**

Taxes

fronts on elm or fairway wet lands...

# COMMENTS

fronts on elm or fairway wet lands...