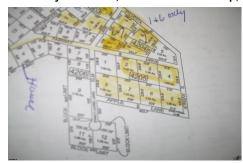

Berger Realty, Inc 1330 Bay Avenue Ocean City, NJ 08226 609-391-1330/609-391-1300 info@bergerrealty.com

250.00

fairway or elm dirt, Buena Vista Township, NJ, 08310

Price \$35,000.00

### **COMMENTS**

Taxes

fronts on elm or fairway wet lands...