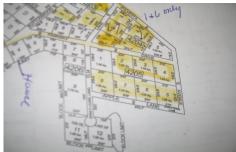

PROPERTY DETAILS

fairway or elm dirt, Buena Vista Township, NJ, 08310

Price \$35,000.00

# **COMMENTS**

fronts on elm or fairway wet lands...